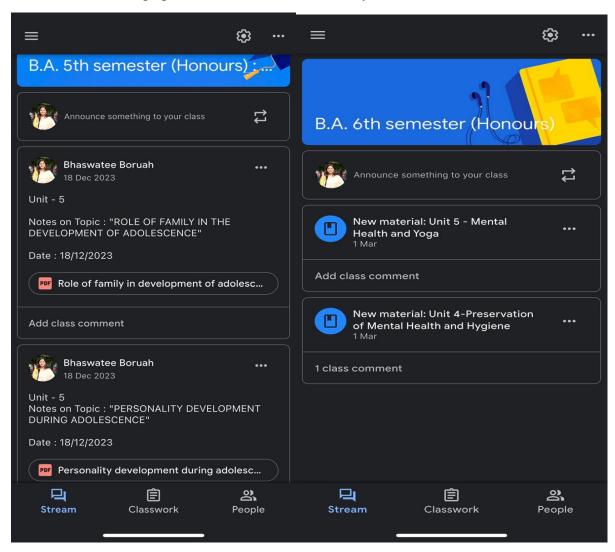

## **EDUCATION**

Supporting Links and Photos:

https://youtu.be/mcL6sOPcD8s?feature=shared

https://classroom.google.com/c/NjY2NTc1Mzc4NTI3/m/NjY2NTg1MDI1NDY1/details

Photograph of video lecture, delivered by Ms Bhaswatee Boruah

Google classroom

# B.A. 5th Semester (Honours

Announce something to your class

New material: Problems of Teacher Education in India 9 Nov 2023

00

Add class comment

New assignment: Educational management - Wikipedia 8 Apr 2023