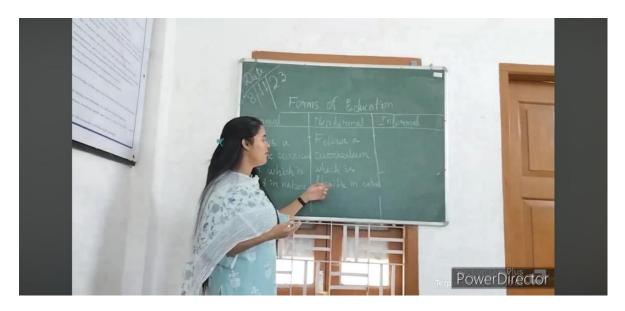

## **EDUCATION**

Supporting Links and Photos:

https://youtu.be/mcL6sOPcD8s?feature=shared

https://classroom.google.com/c/NjY2NTc1Mzc4NTI3/m/NjY2NTg1MDI1NDY1/details

Photograph of video lecture, delivered by Ms Bhaswatee Boruah

PICTURE 1: ICT (SMART BOARD) USE DURING FYUGP BOTANY CLASSES AT ROOM NO. SC-06